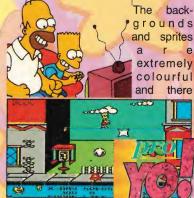

place over because, as well as the excellent games, the decor is amazing!

Characters from Sonic the Hedgehog, GG Aleste and Greendog, among many others, pop up all over the place brightening up the centre in a larger-than-life way.

As you can see from the pics, the detail is amazing, but close up it's even better, so we suggest you go and look for yourself! Brian is also painting the walls of the Sega Centre in Bournemouth, but wants to go overboard with game backgrounds as well as the foreground characters. If you can't make it to London, you could always wait until May '93 to see it there!